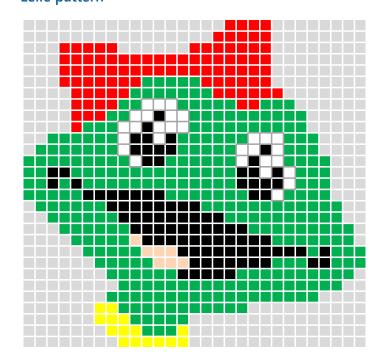

#### Method

- Copy Lelie from the pattern;
- Ask your father or mother to help you with ironing;
- Lay the ironing paper over it;
- Iron the beads until they have melted together;
- Let it cool off briefly and Lelie is ready!

### Required perler beads

|   | Green      | 310 |
|---|------------|-----|
| • | Red        | 87  |
| • | White      | 29  |
| • | Black      | 97  |
| • | Light pink | 7   |
|   | Yellow     | 15  |

## Lelie pattern